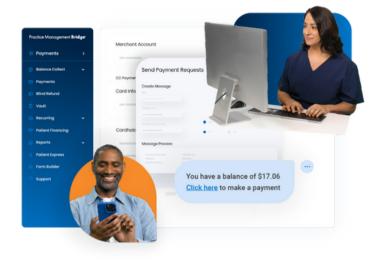

#### **Bridge Payments**

Increase patient payments, improve office workflows, and grow profitability.