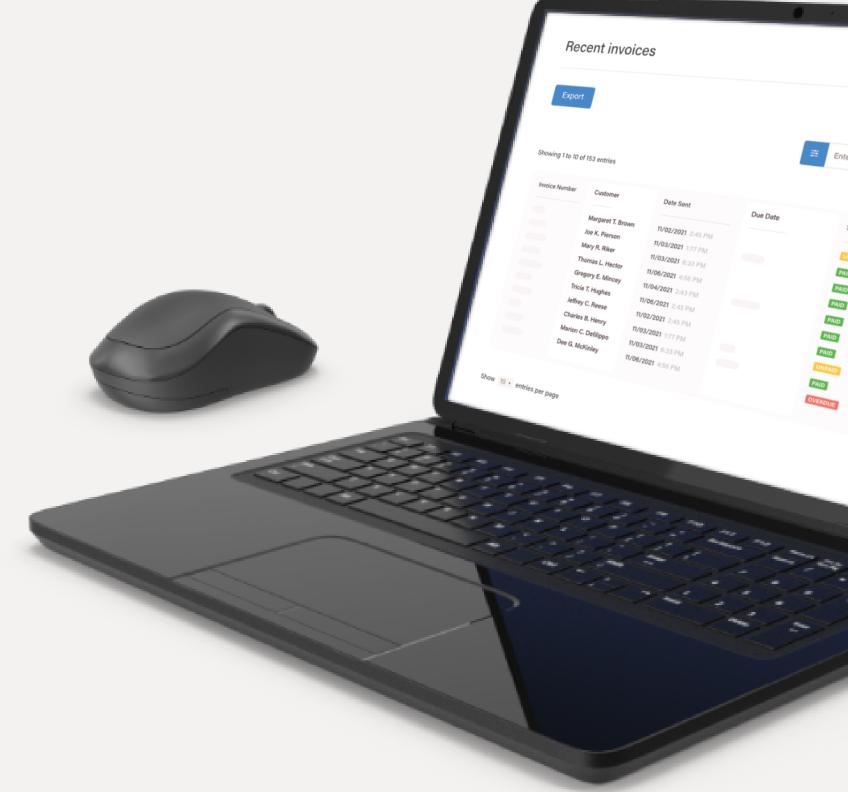

## Invoice your customers and get paid directly.

Now you can effortlessly send invoices to your customers and let them pay you when it's convenient.