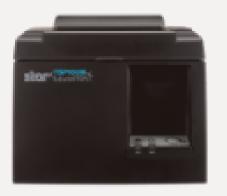

#### **Receipt printers**

Print paper receipts with a wireless Bluetooth printer, compatible with iOS and Android phones and tablets.