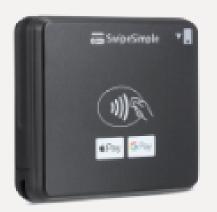

#### **Card readers**

Accept physical credit and debit cards with a SwipeSimple Bluetooth card reader.
Compatible with contactless tap, EMV Quick Chip, and magnetic stripe credit cards.