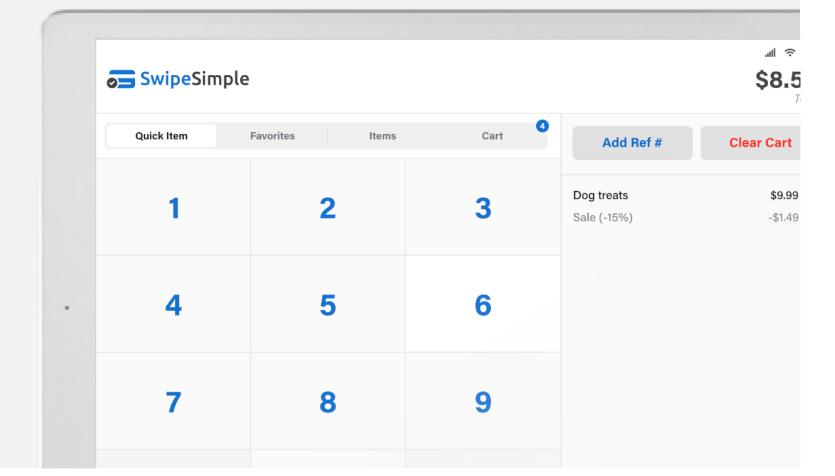

r.

Easily take credit card payments wherever your customers are. Use your own device, no other hardware needed.

### No special equipment needed.

Log in instantly on any phone, tablet, or computer.

### Get paid anywhere.

Accept credit cards online, invoice, and more.

# Pricing

- One Time Set Up Fee: \$10
- Virtual Terminal Monthly Fee: \$10/month
- Terminal Monthly Fee: \$10/month
- Cash Discount Feature: \$5/month
- Additional User: \$5/month
- Register Account: \$15/month







### Mobile devices

Now any iOS or Android device can be your point of sale system.

#### **Tablets**

Optimized for iOS and Android so you can use the device you already have.

#### **Phones**

User-friendly features make it easy to accept face-to-face credit card payments on any iPhone or Android phone.



### Accessories

Expand the capabilities of SwipeSimple with these optional accessories.

#### **Card readers**

Accept physical credit and debit cards with a SwipeSimple Bluetooth card reader.
Compatible with contactless tap, EMV Quick Chip, and magnetic stripe credit cards.





#### **Receipt printers**

Print paper receipts with a wireless Bluetooth printer, compatible with iOS and Android phones and tablets.

#### **Cash drawers**

Quickly accept every type of payment, including cash. This automatic cash drawer holds five bill denominations and eight coin slots.





### Computers

Take credit card payments right in your web browser.



### Take payments faster and easier than ever.

Set up recurring weekly, monthly, or annual payments. Or let

customers pay in installments.



## I