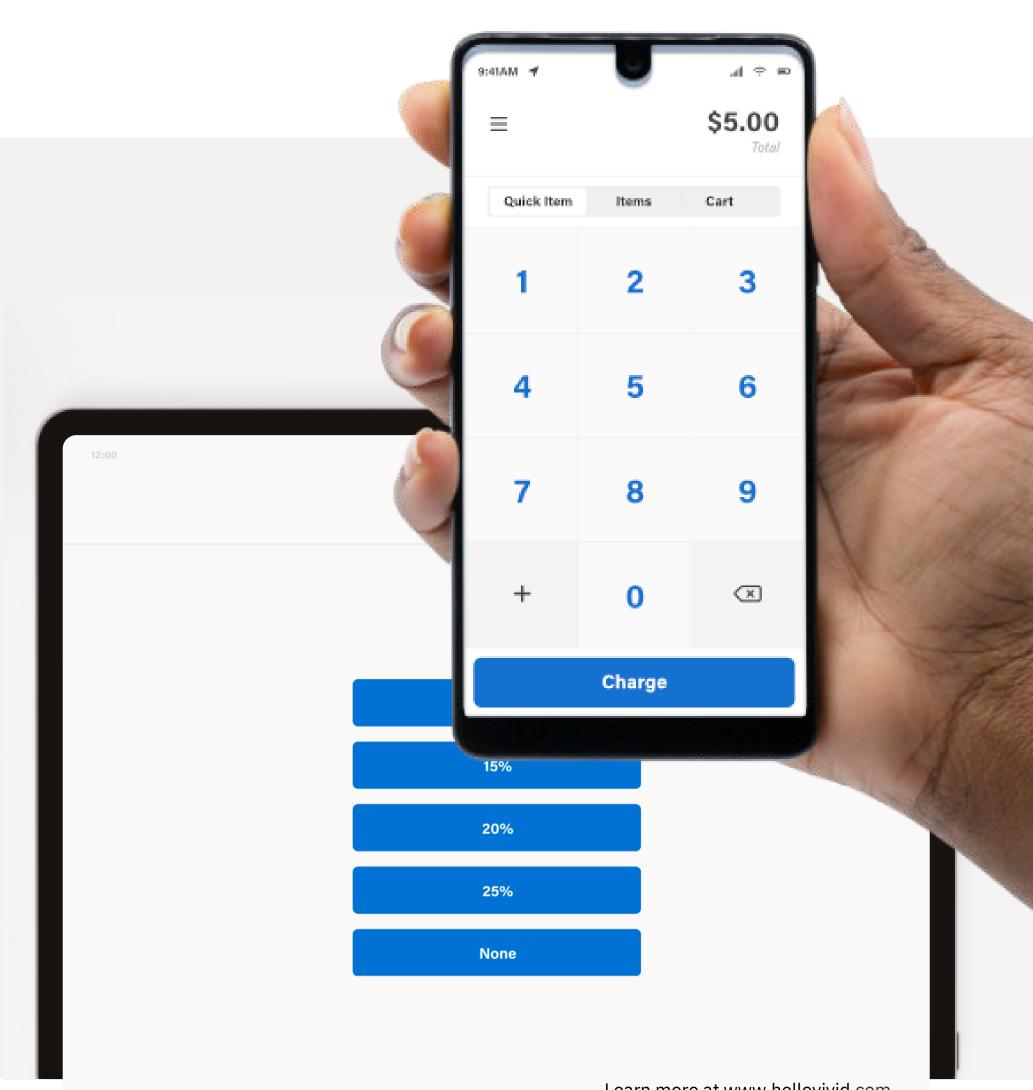

### Mobile devices

Now any iOS or Android device can be your point of sale system.

#### **Phones**

User-friendly features make it easy to accept face-to-face credit card payments on any iPhone or Android phone.